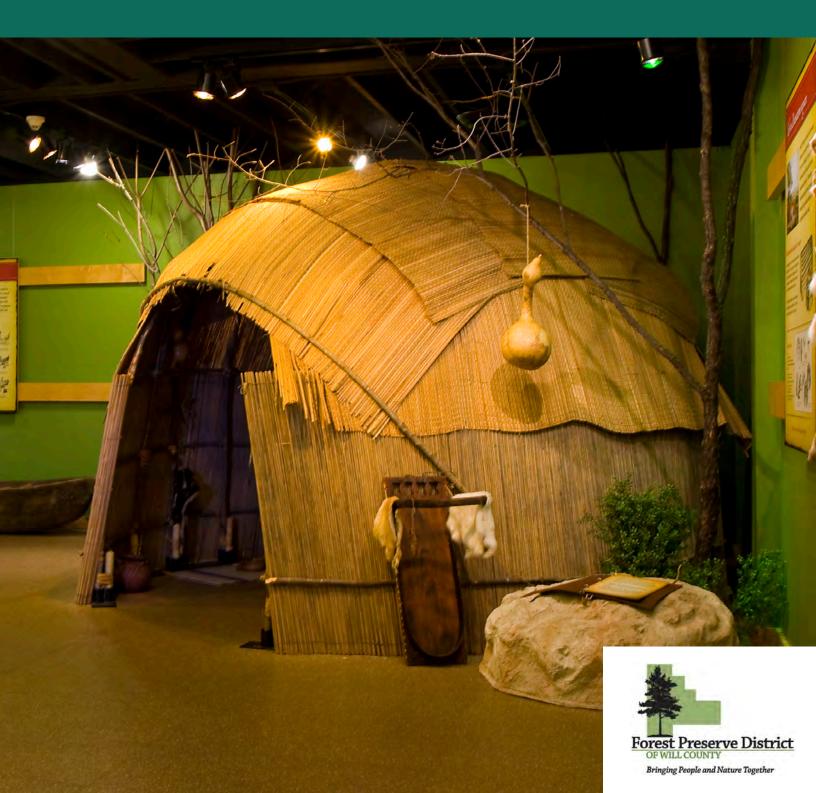

# RESOURCE LOAN KIT **NATIVE AMERICANS: LIVES AND LIFESTYLES**

# Forest Preserve District of Will County Environmental Education Resource Loan Kits

Native American Kit - Contents Checklist